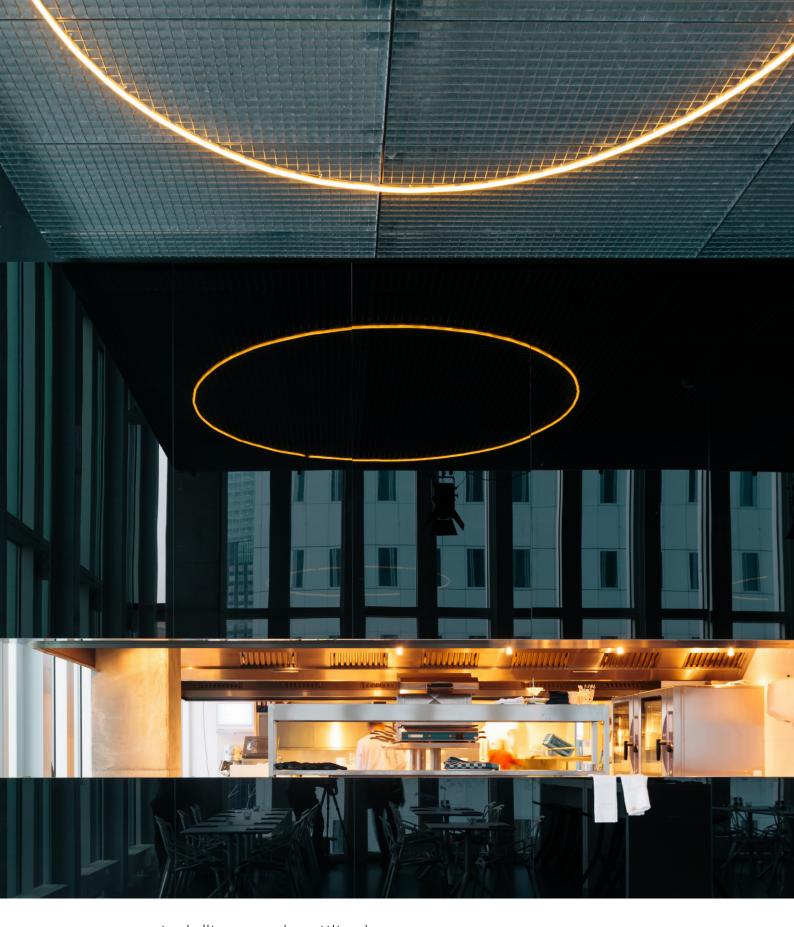

## raw materiality, punk attitude

(Rotterdam, Netherlands

Experimental hotel of Nh group, based on a deliberately unusual concept, Nhow Rotterdam completes the series opened in Berlin and Milan. Upon the request of OMA, we design a lighting of a certain brutality: stage projectors equipped with LED for circulations, big stage projectors for the main hall, luminous circles suspended directly to the steel mesh of the ceiling, big signage box

made of steel and letters as a New York advertisement in the lobby, etc. The project uses a subtle cameo of white light, and a few touches of warm and cold lights. All the programming was done by us.

contracting authority de rotterdam cv architects OMA scenography dUCKS sceno lighting designer les éclaireurs budget 1 500 000 € HT surface area 19 000 sq.m completion