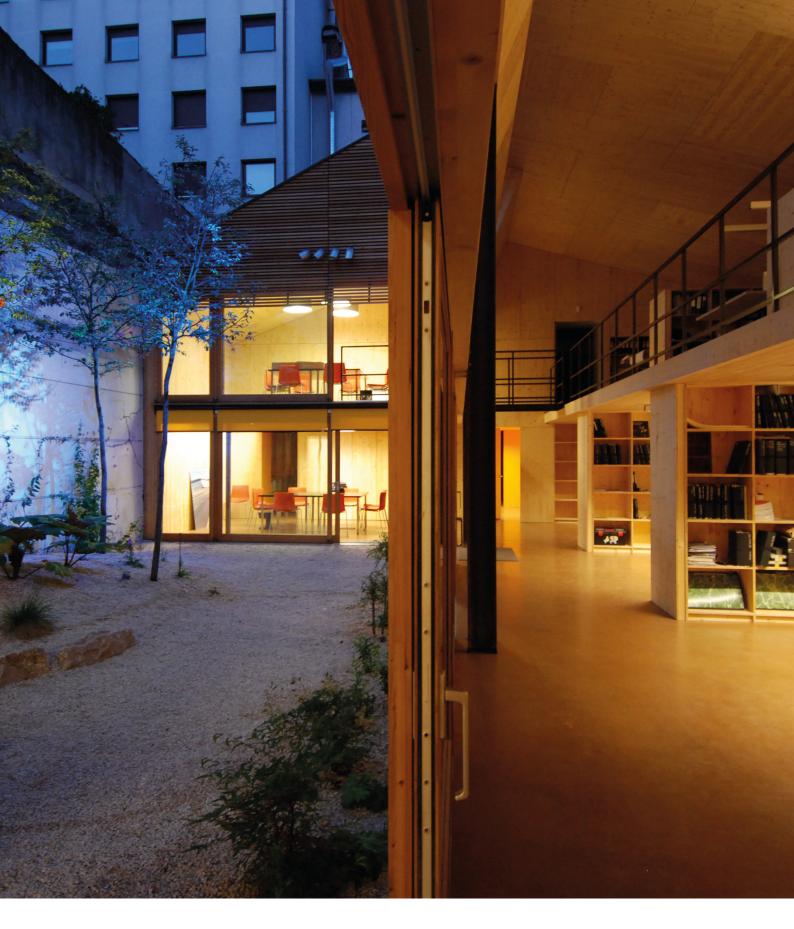

## $\underset{(\text{Lyon, France})}{\text{HEQ office premises}}$

Interior and exterior lighting design for the new office premises of the "Tectoniques architectes" company. Functional lighting depending on the natural light – subdued lighting – lighting design. The lighting of the inner patio extends to the meeting rooms on the ground floor and the first floor. The light shade changes according to the season and enlivens the view from the working desks. The lighting of the working spaces depends on the natural light available and can also be completely adjusted by everyone. contracting authority tectoniques architectes architects tectoniques architectes lighting designers les éclaireurs budget 1 350 000 € e VAT surface area 500 sq.m competition 2009 completion 2010