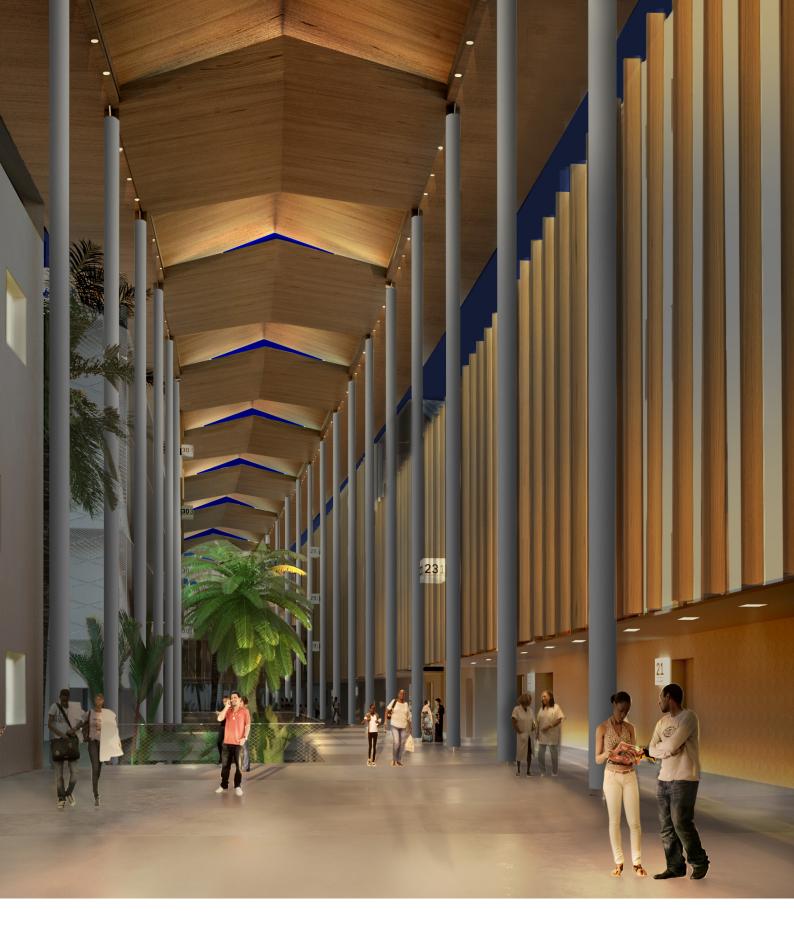

## Innovative and economical solutions for the largest hospital facility in Europe

(Pointe à Pitre, Guadeloupe island)

Lighting design and lighting engineering for Europe's largest hospital under construction with over 77,000 sq m of indoor spaces and 150.000 sq m of landscape. Patient health, caregiver comfort, lighting and guidance, energy savings...these are just some of the topics developed in this complex project, where we provide lighting for all the rooms and outdoor spaces.