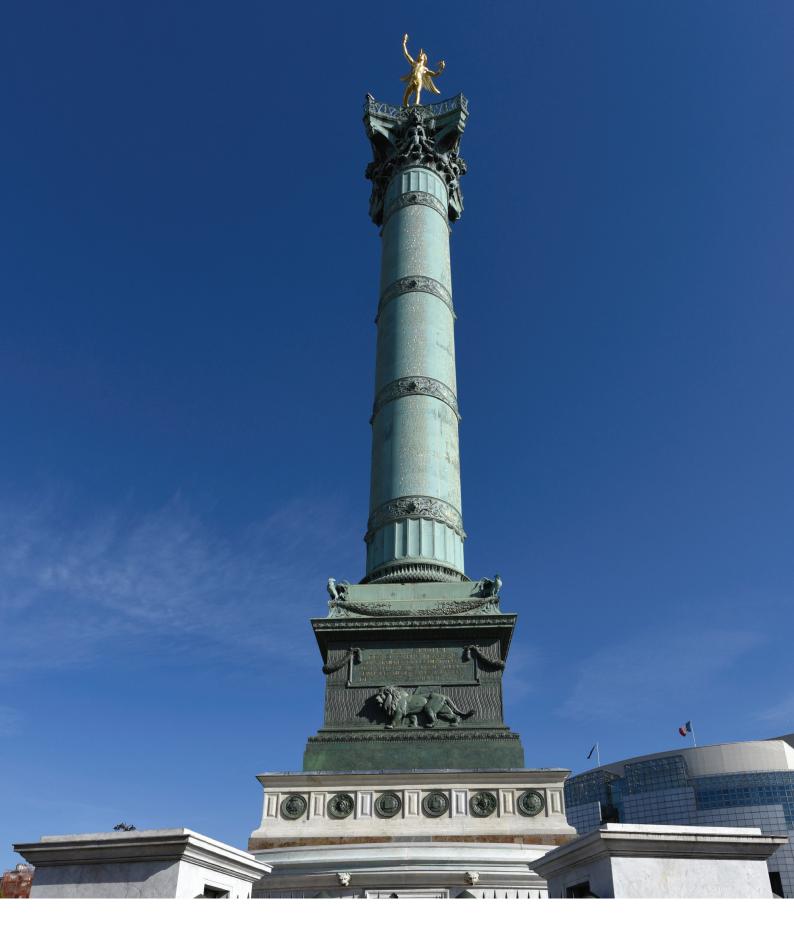

## Permanent lighting of a historic monument of great heritage value (Paris, France)

We have designed the interior spaces of the column, which will soon be open to the public after a final phase of marble restoration. A large golden ring encircles the peristyle; it is equipped with tiny projectors focused on the marbles being restored. The cellars are lit in a sober and discreet way. The heart of the bronze column is decorated with a play of light and shade slightly tinged with green.